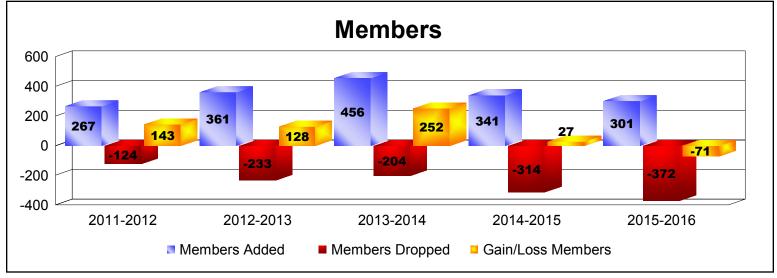

| Year      | New<br>Clubs | Dropped<br>Clubs | Gain/<br>Loss<br>Clubs | New<br>Members | Charter<br>Members | Reinstate<br>Members | Transfer<br>Members | Total<br>Member<br>Added | Total<br>Members<br>Dropped | Gain/<br>Loss<br>Members |
|-----------|--------------|------------------|------------------------|----------------|--------------------|----------------------|---------------------|--------------------------|-----------------------------|--------------------------|
| 2011-2012 | 4            | 0                | 4                      | 160            | 90                 | 15                   | 2                   | 267                      | -124                        | 143                      |
| 2012-2013 | 6            | 0                | 6                      | 201            | 130                | 27                   | 3                   | 361                      | -233                        | 128                      |
| 2013-2014 | 5            | 0                | 5                      | 256            | 163                | 36                   | 1                   | 456                      | -204                        | 252                      |
| 2014-2015 | 3            | 0                | 3                      | 247            | 88                 | 4                    | 2                   | 341                      | -314                        | 27                       |
| 2015-2016 | 4            | 0                | 4                      | 190            | 106                | 5                    | 0                   | 301                      | -372                        | -71                      |
| Average   | 4            | 0                | 4                      | 211            | 115                | 17                   | 2                   | 345                      | -249                        | 96                       |