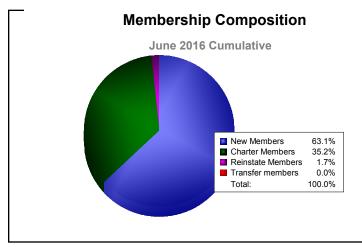

| Year      | New<br>Clubs | Dropped<br>Clubs | Gain/<br>Loss<br>Clubs | New<br>Members | Charter<br>Members | Reinstate<br>Members | Transfer<br>Members | Total<br>Member<br>Added | Total<br>Members<br>Dropped | Gain/<br>Loss<br>Members |
|-----------|--------------|------------------|------------------------|----------------|--------------------|----------------------|---------------------|--------------------------|-----------------------------|--------------------------|
| 2011-2012 | 4            | 0                | 4                      | 160            | 90                 | 15                   | 2                   | 267                      | -124                        | 143                      |
| 2012-2013 | 6            | 0                | 6                      | 201            | 130                | 27                   | 3                   | 361                      | -233                        | 128                      |
| 2013-2014 | 5            | 0                | 5                      | 256            | 163                | 36                   | 1                   | 456                      | -204                        | 252                      |
| 2014-2015 | 3            | 0                | 3                      | 247            | 88                 | 4                    | 2                   | 341                      | -314                        | 27                       |
| 2015-2016 | 4            | 0                | 4                      | 190            | 106                | 5                    | 0                   | 301                      | -372                        | -71                      |
| Average   | 4            | 0                | 4                      | 211            | 115                | 17                   | 2                   | 345                      | -249                        | 96                       |