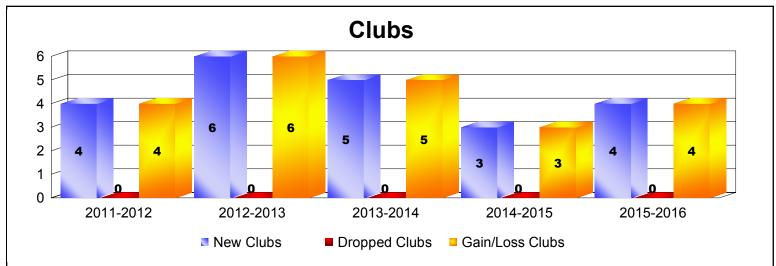

| Year      | New<br>Clubs | Dropped<br>Clubs | Gain/<br>Loss<br>Clubs | New<br>Members | Charter<br>Members | Reinstate<br>Members | Transfer<br>Members | Total<br>Member<br>Added | Total<br>Members<br>Dropped | Gain/<br>Loss<br>Members |
|-----------|--------------|------------------|------------------------|----------------|--------------------|----------------------|---------------------|--------------------------|-----------------------------|--------------------------|
| 2011-2012 | 4            | 0                | 4                      | 160            | 90                 | 15                   | 2                   | 267                      | -124                        | 143                      |
| 2012-2013 | 6            | 0                | 6                      | 201            | 130                | 27                   | 3                   | 361                      | -233                        | 128                      |
| 2013-2014 | 5            | 0                | 5                      | 256            | 163                | 36                   | 1                   | 456                      | -204                        | 252                      |
| 2014-2015 | 3            | 0                | 3                      | 247            | 88                 | 4                    | 2                   | 341                      | -314                        | 27                       |
| 2015-2016 | 4            | 0                | 4                      | 190            | 106                | 5                    | 0                   | 301                      | -372                        | -71                      |
| Average   | 4            | 0                | 4                      | 211            | 115                | 17                   | 2                   | 345                      | -249                        | 96                       |